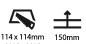

Fixture Material: Aluminum Die Cast

Cut-out Measurements: 114mm / 4 1/2" x 114mm / 4 1/2"

| Mounting Type: Recessed                                                        |
|--------------------------------------------------------------------------------|
| Mounting Location: Ceiling                                                     |
| Subcategory: Downlight                                                         |
| PHYSICAL                                                                       |
| Shape: Square                                                                  |
| Length (mm): 119                                                               |
| Length (in): 4 11/16                                                           |
| Width (mm): 119                                                                |
| Width (in): 4 11/16                                                            |
| Depth (mm): 132                                                                |
| Depth (in): 5 <sup>3</sup> / <sub>16</sub>                                     |
| Ceiling Thickness (mm): 10 / 12.5 / 15                                         |
| Ceiling Thickness (in): 3/8 or 1/2 or 9/16                                     |
| Min. Recessing Depth (mm): 150                                                 |
| Min. Recessing Depth (in): 5 1/8                                               |
| Light Distribution: Adjustable / Downlight                                     |
| Weight (kg): 0.542                                                             |
| Weight (lbs): 1.2                                                              |
| Fixture Finish, SSD / BKV / CWI / CDV / HAR / LAC / LIFT / ITA / DLIA / DLID / |