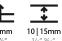

| Mounting Type: Recessed                                                        |
|--------------------------------------------------------------------------------|
| Mounting Location: Ceiling                                                     |
| Subcategory: Downlight                                                         |
| PHYSICAL                                                                       |
| Shape: Square                                                                  |
| Length (mm): 119                                                               |
| Length (in): 4 11/16                                                           |
| Width (mm): 119                                                                |
| Width (in): 4 11/16                                                            |
| Depth (mm): 132                                                                |
| Depth (in): 5 <sup>3</sup> / <sub>16</sub>                                     |
| Ceiling Thickness (mm): 10 / 12.5 / 15                                         |
| Ceiling Thickness (in): 3/8 or 1/2 or 9/16                                     |
| Min. Recessing Depth (mm): 150                                                 |
| Min. Recessing Depth (in): 5 1/8                                               |
| Light Distribution: Adjustable / Downlight                                     |
| Weight (kg): 0.542                                                             |
| Weight (lbs): 1.2                                                              |
| Fixture Finish, SSD / BKV / CWI / CDV / HAR / LAC / LIFT / ITA / DLIA / DLID / |

| M   | ounting Type: Recessed                                                      |
|-----|-----------------------------------------------------------------------------|
| М   | ounting Location: Ceiling                                                   |
| Sι  | ubcategory: Downlight                                                       |
| PI  | HYSICAL                                                                     |
| Sł  | nape: Square                                                                |
| Le  | ength (mm): 119                                                             |
| Le  | ength (in): 4 11/ <sub>16</sub>                                             |
| W   | idth (mm): 119                                                              |
| W   | idth (in): 4 11/ <sub>16</sub>                                              |
| De  | epth (mm): 132                                                              |
| De  | epth (in): 5 <sup>3</sup> / <sub>16</sub>                                   |
| Ce  | eiling Thickness (mm): 10 / 12.5 / 15                                       |
| Ce  | eiling Thickness (in): 3/8 or 1/2 or 9/16                                   |
| Mi  | in. Recessing Depth (mm): 200                                               |
| Mi  | in. Recessing Depth (in): 7 1/8                                             |
| Li  | ght Distribution: Adjustable / Downlight                                    |
| W   | eight (kg): 0.544                                                           |
| W   | eight (lbs): 1.2                                                            |
| Eiv | vturo Einich: SSD / DKV/ / CMI / CDV / HAD / LAC / LIET / ITA / DLIA / DLID |