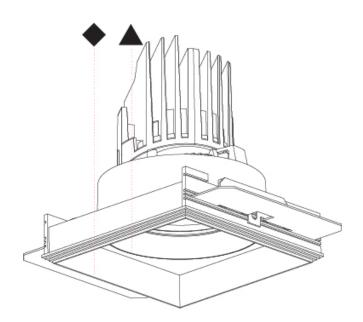

| GENERAL                             |
|-------------------------------------|
| Series: Bioniq                      |
| Subseries: Bioniq Square Adjustable |
| Brand: Prolicht                     |
| Division: Architectural             |
| Mounting Type: Trimless             |
| Mounting Location: Ceiling          |
| Subcategory: Downlight              |
|                                     |

| Mounting Location: Ceiting                      |
|-------------------------------------------------|
| Subcategory: Downlight                          |
| PHYSICAL                                        |
| Shape: Square                                   |
| Diameter (mm): 95                               |
| Diameter (in): 3 <sup>3</sup> / <sub>4</sub>    |
| Length (mm): 106                                |
| Length (in): 4 <sup>3</sup> / <sub>16</sub>     |
| Width (mm): 106                                 |
| Width (in): 4 <sup>3</sup> / <sub>16</sub>      |
| Height (mm): 134                                |
| Height (in): 5 1/4                              |
| Ceiling Thickness (mm): 10 / 12.5 / 15 / 25     |
| Ceiling Thickness (in): 3/8 or 1/2 or 9/16 or 1 |
| Min. Recessing Depth (mm): 150                  |
| Min. Recessing Depth (in): 5 1/8                |
| Light Distribution: Adjustable / Downlight      |
| Weight (kg): 0.657                              |
| Weight (lhs): 1.45                              |