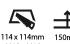

Fixture Material: Aluminum Die Cast

Cut-out Measurements: 120mm / 4 3/4" x 120mm / 4 3/4"

Upon Request: Unique Ceiling Thickness

Lamp Type: LED (Zhaga Standard) Input Wattage (W): 13.2 (2700K) / 16.5 Total Output Wattage (W): 12 (2700K) / 15 Dimming: Tri-Mode (Non-Dimming and Phase Dimming (120Vac only)

MIC/FTG/MYG/TWT/LOD/PUS/FRO/FUP/KIA/POP/BLS/SPG/ MEY/GOH/GUM/CHC/COM/ABZ/JAG/OBR/MOS/ROR

Fixture Material: Aluminum Die Cast Cut-out Measurements: 120mm / 4 3/4" x 120mm / 4 3/4"

Upon Request: Unique Ceiling Thickness