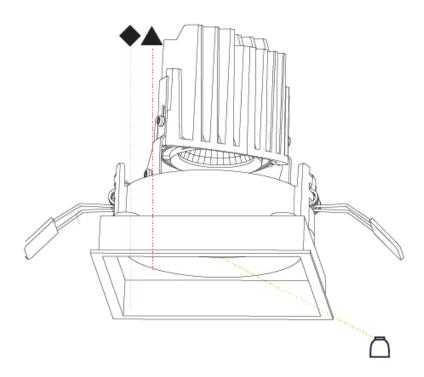

#### **GENERAL**

| Series: Bioniq                      |  |
|-------------------------------------|--|
| Subseries: Bioniq Square Adjustable |  |
| Brand: Prolicht                     |  |
| Division: Architectural             |  |
| Mounting Type: Recessed             |  |
| Mounting Location: Ceiling          |  |
| Subcategory: Downlight              |  |

| Mounting Type: Recessed                                                        |
|--------------------------------------------------------------------------------|
| Mounting Location: Ceiling                                                     |
| Subcategory: Downlight                                                         |
| PHYSICAL                                                                       |
| Shape: Square                                                                  |
| Length (mm): 119                                                               |
| Length (in): 4 11/16                                                           |
| Width (mm): 119                                                                |
| Width (in): 4 11/16                                                            |
| Depth (mm): 132                                                                |
| Depth (in): 5 <sup>3</sup> / <sub>16</sub>                                     |
| Ceiling Thickness (mm): 10 / 12.5 / 15                                         |
| Ceiling Thickness (in): 3/8 or 1/2 or 9/16                                     |
| Min. Recessing Depth (mm): 150                                                 |
| Min. Recessing Depth (in): 5 1/8                                               |
| Light Distribution: Adjustable / Downlight                                     |
| Weight (kg): 0.542                                                             |
| Weight (lbs): 1.2                                                              |
| Fixture Finish, SSD / BKV / CWI / CDV / HAR / LAC / LIFT / ITA / DLIA / DLID / |

Fixture Material: Aluminum Die Cast

Cut-out Measurements: 114mm / 4 1/2" x 114mm / 4 1/2"