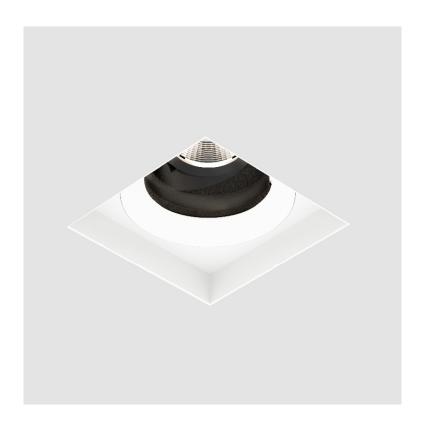

#### **GENERAL**

| Series: Bioniq                      |  |
|-------------------------------------|--|
| Subseries: Bioniq Square Adjustable |  |
| Brand: Prolicht                     |  |
| Division: Architectural             |  |
| Mounting Type: Recessed             |  |
| Mounting Location: Ceiling          |  |
| Subcategory: Downlight              |  |

| Mounting Type: Recessed                                                        |
|--------------------------------------------------------------------------------|
| Mounting Location: Ceiling                                                     |
| Subcategory: Downlight                                                         |
| PHYSICAL                                                                       |
| Shape: Square                                                                  |
| Length (mm): 119                                                               |
| Length (in): 4 11/16                                                           |
| Width (mm): 119                                                                |
| Width (in): 4 11/16                                                            |
| Depth (mm): 132                                                                |
| Depth (in): 5 <sup>3</sup> / <sub>16</sub>                                     |
| Ceiling Thickness (mm): 10 / 12.5 / 15                                         |
| Ceiling Thickness (in): 3/8 or 1/2 or 9/16                                     |
| Min. Recessing Depth (mm): 150                                                 |
| Min. Recessing Depth (in): 5 1/8                                               |
| Light Distribution: Adjustable / Downlight                                     |
| Weight (kg): 0.542                                                             |
| Weight (lbs): 1.2                                                              |
| Fixture Finish, SSD / BKV / CWI / CDV / HAR / LAC / LIFT / ITA / DLIA / DLID / |