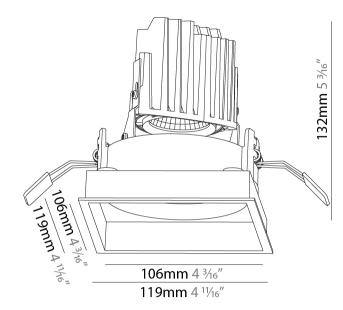

| Mounting Location: Ceiting                      |
|-------------------------------------------------|
| Subcategory: Downlight                          |
| PHYSICAL                                        |
| Shape: Square                                   |
| Diameter (mm): 95                               |
| Diameter (in): 3 <sup>3</sup> / <sub>4</sub>    |
| Length (mm): 106                                |
| Length (in): 4 <sup>3</sup> / <sub>16</sub>     |
| Width (mm): 106                                 |
| Width (in): 4 <sup>3</sup> / <sub>16</sub>      |
| Height (mm): 134                                |
| Height (in): 5 1/4                              |
| Ceiling Thickness (mm): 10 / 12.5 / 15 / 25     |
| Ceiling Thickness (in): 3/8 or 1/2 or 9/16 or 1 |
| Min. Recessing Depth (mm): 150                  |
| Min. Recessing Depth (in): 5 1/8                |
| Light Distribution: Adjustable / Downlight      |
| Weight (kg): 0.657                              |
| Weight (lhs): 1.45                              |

| Mounting Type: Trimless  Mounting Location: Ceiling  Subcategory: Downlight  PHYSICAL  Shape: Square  Diameter (mm): 95  Diameter (in): 3 ¾  Length (mm): 106  Length (in): 4 ¾  Length (in): 4 |
|-------------------------------------------------------------------------------------------------------------------------------------------------------------------------------------------------------------------------------------------------------------------------------------------------------------------------------------------------------------------------------------------------------------------------------------------------------------------------------------------------------------------------------------------------------------------------------------------------------------------------------------------------------------------------------------------------------------------------------------------------------------------------------------------------------------------------------------------------------------------------------------------------------------------------------------------------------------------------------------------------------------------------------------------------------------------------------------------------------------------------------------------------------------------------------------------------------------------------------------------------------------------------------------------------------------------------------------------------------------------------------------------------------------------------------------------------------------------------------------------------------------------------------------------------------------------------------------------------------------------------------------------------------------------------------------------------------------------------------------------------------------------------------------------------------------------------------------------------------------------------------------------------------------------------------------------------------------------------------------------------------------------------------------------------------------------------------------------------------------------------------|
| Subcategory: Downlight  PHYSICAL  Shape: Square  Diameter (mm): 95  Diameter (in): 3 <sup>3</sup> / <sub>4</sub> Length (mm): 106                                                                                                                                                                                                                                                                                                                                                                                                                                                                                                                                                                                                                                                                                                                                                                                                                                                                                                                                                                                                                                                                                                                                                                                                                                                                                                                                                                                                                                                                                                                                                                                                                                                                                                                                                                                                                                                                                                                                                                                             |
| PHYSICAL Shape: Square Diameter (mm): 95 Diameter (in): 3 ¾ Length (mm): 106                                                                                                                                                                                                                                                                                                                                                                                                                                                                                                                                                                                                                                                                                                                                                                                                                                                                                                                                                                                                                                                                                                                                                                                                                                                                                                                                                                                                                                                                                                                                                                                                                                                                                                                                                                                                                                                                                                                                                                                                                                                  |
| Shape: Square Diameter (mm): 95 Diameter (in): 3 ¾ Length (mm): 106                                                                                                                                                                                                                                                                                                                                                                                                                                                                                                                                                                                                                                                                                                                                                                                                                                                                                                                                                                                                                                                                                                                                                                                                                                                                                                                                                                                                                                                                                                                                                                                                                                                                                                                                                                                                                                                                                                                                                                                                                                                           |
| Diameter (mm): 95 Diameter (in): 3 ¾ Length (mm): 106                                                                                                                                                                                                                                                                                                                                                                                                                                                                                                                                                                                                                                                                                                                                                                                                                                                                                                                                                                                                                                                                                                                                                                                                                                                                                                                                                                                                                                                                                                                                                                                                                                                                                                                                                                                                                                                                                                                                                                                                                                                                         |
| Diameter (in): 3 <sup>3</sup> / <sub>4</sub> Length (mm): 106                                                                                                                                                                                                                                                                                                                                                                                                                                                                                                                                                                                                                                                                                                                                                                                                                                                                                                                                                                                                                                                                                                                                                                                                                                                                                                                                                                                                                                                                                                                                                                                                                                                                                                                                                                                                                                                                                                                                                                                                                                                                 |
| Length (mm): 106                                                                                                                                                                                                                                                                                                                                                                                                                                                                                                                                                                                                                                                                                                                                                                                                                                                                                                                                                                                                                                                                                                                                                                                                                                                                                                                                                                                                                                                                                                                                                                                                                                                                                                                                                                                                                                                                                                                                                                                                                                                                                                              |
|                                                                                                                                                                                                                                                                                                                                                                                                                                                                                                                                                                                                                                                                                                                                                                                                                                                                                                                                                                                                                                                                                                                                                                                                                                                                                                                                                                                                                                                                                                                                                                                                                                                                                                                                                                                                                                                                                                                                                                                                                                                                                                                               |
| Length (in): 4 <sup>3</sup> / <sub>16</sub>                                                                                                                                                                                                                                                                                                                                                                                                                                                                                                                                                                                                                                                                                                                                                                                                                                                                                                                                                                                                                                                                                                                                                                                                                                                                                                                                                                                                                                                                                                                                                                                                                                                                                                                                                                                                                                                                                                                                                                                                                                                                                   |
|                                                                                                                                                                                                                                                                                                                                                                                                                                                                                                                                                                                                                                                                                                                                                                                                                                                                                                                                                                                                                                                                                                                                                                                                                                                                                                                                                                                                                                                                                                                                                                                                                                                                                                                                                                                                                                                                                                                                                                                                                                                                                                                               |
| Width (mm): 106                                                                                                                                                                                                                                                                                                                                                                                                                                                                                                                                                                                                                                                                                                                                                                                                                                                                                                                                                                                                                                                                                                                                                                                                                                                                                                                                                                                                                                                                                                                                                                                                                                                                                                                                                                                                                                                                                                                                                                                                                                                                                                               |
| Width (in): 4 <sup>3</sup> / <sub>16</sub>                                                                                                                                                                                                                                                                                                                                                                                                                                                                                                                                                                                                                                                                                                                                                                                                                                                                                                                                                                                                                                                                                                                                                                                                                                                                                                                                                                                                                                                                                                                                                                                                                                                                                                                                                                                                                                                                                                                                                                                                                                                                                    |
| Height (mm): 134                                                                                                                                                                                                                                                                                                                                                                                                                                                                                                                                                                                                                                                                                                                                                                                                                                                                                                                                                                                                                                                                                                                                                                                                                                                                                                                                                                                                                                                                                                                                                                                                                                                                                                                                                                                                                                                                                                                                                                                                                                                                                                              |
| Height (in): 5 1/4                                                                                                                                                                                                                                                                                                                                                                                                                                                                                                                                                                                                                                                                                                                                                                                                                                                                                                                                                                                                                                                                                                                                                                                                                                                                                                                                                                                                                                                                                                                                                                                                                                                                                                                                                                                                                                                                                                                                                                                                                                                                                                            |
| Ceiling Thickness (mm): 10 / 12.5 / 15 / 25                                                                                                                                                                                                                                                                                                                                                                                                                                                                                                                                                                                                                                                                                                                                                                                                                                                                                                                                                                                                                                                                                                                                                                                                                                                                                                                                                                                                                                                                                                                                                                                                                                                                                                                                                                                                                                                                                                                                                                                                                                                                                   |
| Ceiling Thickness (in): 3/8 or 1/2 or 9/16 or 1                                                                                                                                                                                                                                                                                                                                                                                                                                                                                                                                                                                                                                                                                                                                                                                                                                                                                                                                                                                                                                                                                                                                                                                                                                                                                                                                                                                                                                                                                                                                                                                                                                                                                                                                                                                                                                                                                                                                                                                                                                                                               |
| Min. Recessing Depth (mm): 150                                                                                                                                                                                                                                                                                                                                                                                                                                                                                                                                                                                                                                                                                                                                                                                                                                                                                                                                                                                                                                                                                                                                                                                                                                                                                                                                                                                                                                                                                                                                                                                                                                                                                                                                                                                                                                                                                                                                                                                                                                                                                                |
| Min. Recessing Depth (in): 5 1/8                                                                                                                                                                                                                                                                                                                                                                                                                                                                                                                                                                                                                                                                                                                                                                                                                                                                                                                                                                                                                                                                                                                                                                                                                                                                                                                                                                                                                                                                                                                                                                                                                                                                                                                                                                                                                                                                                                                                                                                                                                                                                              |
| Light Distribution: Adjustable / Downlight                                                                                                                                                                                                                                                                                                                                                                                                                                                                                                                                                                                                                                                                                                                                                                                                                                                                                                                                                                                                                                                                                                                                                                                                                                                                                                                                                                                                                                                                                                                                                                                                                                                                                                                                                                                                                                                                                                                                                                                                                                                                                    |
| Weight (kg): 0.655                                                                                                                                                                                                                                                                                                                                                                                                                                                                                                                                                                                                                                                                                                                                                                                                                                                                                                                                                                                                                                                                                                                                                                                                                                                                                                                                                                                                                                                                                                                                                                                                                                                                                                                                                                                                                                                                                                                                                                                                                                                                                                            |
| Weight (lbs): 1.44                                                                                                                                                                                                                                                                                                                                                                                                                                                                                                                                                                                                                                                                                                                                                                                                                                                                                                                                                                                                                                                                                                                                                                                                                                                                                                                                                                                                                                                                                                                                                                                                                                                                                                                                                                                                                                                                                                                                                                                                                                                                                                            |
| Fixture Finish: SSR / BKV / CWI / CRY / HAB / LAG / UFT / ITA / RUA / RUR /                                                                                                                                                                                                                                                                                                                                                                                                                                                                                                                                                                                                                                                                                                                                                                                                                                                                                                                                                                                                                                                                                                                                                                                                                                                                                                                                                                                                                                                                                                                                                                                                                                                                                                                                                                                                                                                                                                                                                                                                                                                   |