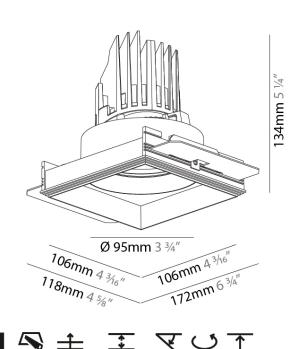

2. To build a manual product code on this datasheet choose from the options listed below in blue font and add the suffix to the base model #

| GENERAL                             |
|-------------------------------------|
| Series: Bioniq                      |
| Subseries: Bioniq Square Adjustable |
| Brand: Prolicht                     |
| Division: Architectural             |
| Mounting Type: Trimless             |
| Mounting Location: Ceiling          |
| Subcategory: Downlight              |
|                                     |

| Mounting Type: Trimless  Mounting Location: Ceiling  Subcategory: Downlight  PHYSICAL  Shape: Square  Diameter (mm): 95  Diameter (in): 3 ¾  Length (mm): 106  Length (in): 4 ¾  Length (in): 4 |
|-------------------------------------------------------------------------------------------------------------------------------------------------------------------------------------------------------------------------------------------------------------------------------------------------------------------------------------------------------------------------------------------------------------------------------------------------------------------------------------------------------------------------------------------------------------------------------------------------------------------------------------------------------------------------------------------------------------------------------------------------------------------------------------------------------------------------------------------------------------------------------------------------------------------------------------------------------------------------------------------------------------------------------------------------------------------------------------------------------------------------------------------------------------------------------------------------------------------------------------------------------------------------------------------------------------------------------------------------------------------------------------------------------------------------------------------------------------------------------------------------------------------------------------------------------------------------------------------------------------------------------------------------------------------------------------------------------------------------------------------------------------------------------------------------------------------------------------------------------------------------------------------------------------------------------------------------------------------------------------------------------------------------------------------------------------------------------------------------------------------------------|
| Subcategory: Downlight  PHYSICAL  Shape: Square  Diameter (mm): 95  Diameter (in): 3 <sup>3</sup> / <sub>4</sub> Length (mm): 106                                                                                                                                                                                                                                                                                                                                                                                                                                                                                                                                                                                                                                                                                                                                                                                                                                                                                                                                                                                                                                                                                                                                                                                                                                                                                                                                                                                                                                                                                                                                                                                                                                                                                                                                                                                                                                                                                                                                                                                             |
| PHYSICAL Shape: Square Diameter (mm): 95 Diameter (in): 3 ¾ Length (mm): 106                                                                                                                                                                                                                                                                                                                                                                                                                                                                                                                                                                                                                                                                                                                                                                                                                                                                                                                                                                                                                                                                                                                                                                                                                                                                                                                                                                                                                                                                                                                                                                                                                                                                                                                                                                                                                                                                                                                                                                                                                                                  |
| Shape: Square Diameter (mm): 95 Diameter (in): 3 ¾ Length (mm): 106                                                                                                                                                                                                                                                                                                                                                                                                                                                                                                                                                                                                                                                                                                                                                                                                                                                                                                                                                                                                                                                                                                                                                                                                                                                                                                                                                                                                                                                                                                                                                                                                                                                                                                                                                                                                                                                                                                                                                                                                                                                           |
| Diameter (mm): 95 Diameter (in): 3 ¾ Length (mm): 106                                                                                                                                                                                                                                                                                                                                                                                                                                                                                                                                                                                                                                                                                                                                                                                                                                                                                                                                                                                                                                                                                                                                                                                                                                                                                                                                                                                                                                                                                                                                                                                                                                                                                                                                                                                                                                                                                                                                                                                                                                                                         |
| Diameter (in): 3 <sup>3</sup> / <sub>4</sub> Length (mm): 106                                                                                                                                                                                                                                                                                                                                                                                                                                                                                                                                                                                                                                                                                                                                                                                                                                                                                                                                                                                                                                                                                                                                                                                                                                                                                                                                                                                                                                                                                                                                                                                                                                                                                                                                                                                                                                                                                                                                                                                                                                                                 |
| Length (mm): 106                                                                                                                                                                                                                                                                                                                                                                                                                                                                                                                                                                                                                                                                                                                                                                                                                                                                                                                                                                                                                                                                                                                                                                                                                                                                                                                                                                                                                                                                                                                                                                                                                                                                                                                                                                                                                                                                                                                                                                                                                                                                                                              |
|                                                                                                                                                                                                                                                                                                                                                                                                                                                                                                                                                                                                                                                                                                                                                                                                                                                                                                                                                                                                                                                                                                                                                                                                                                                                                                                                                                                                                                                                                                                                                                                                                                                                                                                                                                                                                                                                                                                                                                                                                                                                                                                               |
| Length (in): 4 <sup>3</sup> / <sub>16</sub>                                                                                                                                                                                                                                                                                                                                                                                                                                                                                                                                                                                                                                                                                                                                                                                                                                                                                                                                                                                                                                                                                                                                                                                                                                                                                                                                                                                                                                                                                                                                                                                                                                                                                                                                                                                                                                                                                                                                                                                                                                                                                   |
|                                                                                                                                                                                                                                                                                                                                                                                                                                                                                                                                                                                                                                                                                                                                                                                                                                                                                                                                                                                                                                                                                                                                                                                                                                                                                                                                                                                                                                                                                                                                                                                                                                                                                                                                                                                                                                                                                                                                                                                                                                                                                                                               |
| Width (mm): 106                                                                                                                                                                                                                                                                                                                                                                                                                                                                                                                                                                                                                                                                                                                                                                                                                                                                                                                                                                                                                                                                                                                                                                                                                                                                                                                                                                                                                                                                                                                                                                                                                                                                                                                                                                                                                                                                                                                                                                                                                                                                                                               |
| Width (in): 4 <sup>3</sup> / <sub>16</sub>                                                                                                                                                                                                                                                                                                                                                                                                                                                                                                                                                                                                                                                                                                                                                                                                                                                                                                                                                                                                                                                                                                                                                                                                                                                                                                                                                                                                                                                                                                                                                                                                                                                                                                                                                                                                                                                                                                                                                                                                                                                                                    |
| Height (mm): 134                                                                                                                                                                                                                                                                                                                                                                                                                                                                                                                                                                                                                                                                                                                                                                                                                                                                                                                                                                                                                                                                                                                                                                                                                                                                                                                                                                                                                                                                                                                                                                                                                                                                                                                                                                                                                                                                                                                                                                                                                                                                                                              |
| Height (in): 5 1/4                                                                                                                                                                                                                                                                                                                                                                                                                                                                                                                                                                                                                                                                                                                                                                                                                                                                                                                                                                                                                                                                                                                                                                                                                                                                                                                                                                                                                                                                                                                                                                                                                                                                                                                                                                                                                                                                                                                                                                                                                                                                                                            |
| Ceiling Thickness (mm): 10 / 12.5 / 15 / 25                                                                                                                                                                                                                                                                                                                                                                                                                                                                                                                                                                                                                                                                                                                                                                                                                                                                                                                                                                                                                                                                                                                                                                                                                                                                                                                                                                                                                                                                                                                                                                                                                                                                                                                                                                                                                                                                                                                                                                                                                                                                                   |
| Ceiling Thickness (in): 3/8 or 1/2 or 9/16 or 1                                                                                                                                                                                                                                                                                                                                                                                                                                                                                                                                                                                                                                                                                                                                                                                                                                                                                                                                                                                                                                                                                                                                                                                                                                                                                                                                                                                                                                                                                                                                                                                                                                                                                                                                                                                                                                                                                                                                                                                                                                                                               |
| Min. Recessing Depth (mm): 150                                                                                                                                                                                                                                                                                                                                                                                                                                                                                                                                                                                                                                                                                                                                                                                                                                                                                                                                                                                                                                                                                                                                                                                                                                                                                                                                                                                                                                                                                                                                                                                                                                                                                                                                                                                                                                                                                                                                                                                                                                                                                                |
| Min. Recessing Depth (in): 5 1/8                                                                                                                                                                                                                                                                                                                                                                                                                                                                                                                                                                                                                                                                                                                                                                                                                                                                                                                                                                                                                                                                                                                                                                                                                                                                                                                                                                                                                                                                                                                                                                                                                                                                                                                                                                                                                                                                                                                                                                                                                                                                                              |
| Light Distribution: Adjustable / Downlight                                                                                                                                                                                                                                                                                                                                                                                                                                                                                                                                                                                                                                                                                                                                                                                                                                                                                                                                                                                                                                                                                                                                                                                                                                                                                                                                                                                                                                                                                                                                                                                                                                                                                                                                                                                                                                                                                                                                                                                                                                                                                    |
| Weight (kg): 0.655                                                                                                                                                                                                                                                                                                                                                                                                                                                                                                                                                                                                                                                                                                                                                                                                                                                                                                                                                                                                                                                                                                                                                                                                                                                                                                                                                                                                                                                                                                                                                                                                                                                                                                                                                                                                                                                                                                                                                                                                                                                                                                            |
| Weight (lbs): 1.44                                                                                                                                                                                                                                                                                                                                                                                                                                                                                                                                                                                                                                                                                                                                                                                                                                                                                                                                                                                                                                                                                                                                                                                                                                                                                                                                                                                                                                                                                                                                                                                                                                                                                                                                                                                                                                                                                                                                                                                                                                                                                                            |
| Fixture Finish: SSR / BKV / CWI / CRY / HAB / LAG / UFT / ITA / RUA / RUR /                                                                                                                                                                                                                                                                                                                                                                                                                                                                                                                                                                                                                                                                                                                                                                                                                                                                                                                                                                                                                                                                                                                                                                                                                                                                                                                                                                                                                                                                                                                                                                                                                                                                                                                                                                                                                                                                                                                                                                                                                                                   |

MIC/FTG/MYG/TWT/LOD/PUS/FRO/FUP/KIA/POP/BLS/SPG/ MEY/GOH/GUM/CHC/COM/ABZ/JAG/OBR/MOS/ROR

Fixture Material: Aluminum Die Cast Cut-out Measurements: 120mm / 4 3/4" x 120mm / 4 3/4"

Upon Request: Unique Ceiling Thickness

#### **ELECTRICAL**

| Lamp Type: LED (Zhaga Standard)                                |
|----------------------------------------------------------------|
| Input Wattage (W): 16.5                                        |
| Total Output Wattage (W): 14.5                                 |
| Dimming: Tri-Mode (Non-Dimming and Phase Dimming (120Vac only) |