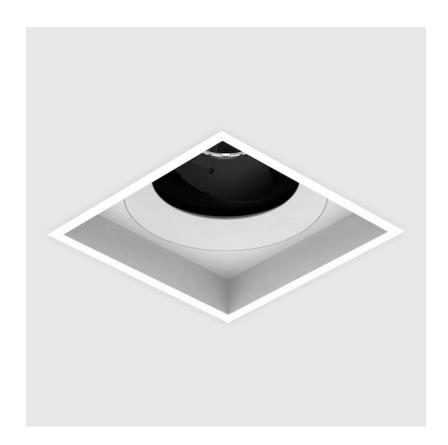

#### **GENERAL**

| Series: Bioniq                      |  |
|-------------------------------------|--|
| Subseries: Bioniq Square Adjustable |  |
| Brand: Prolicht                     |  |
| Division: Architectural             |  |
| Mounting Type: Recessed             |  |
| Mounting Location: Ceiling          |  |
| Subcategory: Downlight              |  |

| Mounting Type: Recessed                                                        |
|--------------------------------------------------------------------------------|
| Mounting Location: Ceiling                                                     |
| Subcategory: Downlight                                                         |
| PHYSICAL                                                                       |
| Shape: Square                                                                  |
| Length (mm): 119                                                               |
| Length (in): 4 11/16                                                           |
| Width (mm): 119                                                                |
| Width (in): 4 11/16                                                            |
| Depth (mm): 132                                                                |
| Depth (in): 5 <sup>3</sup> / <sub>16</sub>                                     |
| Ceiling Thickness (mm): 10 / 12.5 / 15                                         |
| Ceiling Thickness (in): 3/8 or 1/2 or 9/16                                     |
| Min. Recessing Depth (mm): 150                                                 |
| Min. Recessing Depth (in): 5 1/8                                               |
| Light Distribution: Adjustable / Downlight                                     |
| Weight (kg): 0.542                                                             |
| Weight (lbs): 1.2                                                              |
| Fixture Finish, SSD / BKV / CWI / CDV / HAR / LAC / LIFT / ITA / DLIA / DLID / |