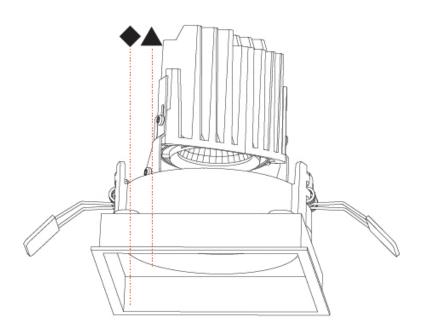

| A35356      |             | -         | -          | -         |
|-------------|-------------|-----------|------------|-----------|
| base number | Color       | Finishes  | Finishes   | Reflector |
|             | Tomporaturo | (Diamond) | (Triangle) | Ontions   |

1.To build a product code in our configurator select the specify button on the base model # product page

2. To build a manual product code on this datasheet choose from the options listed below in blue font and add the suffix to the base model #