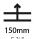

| Mounting Location: Ceiting                      |
|-------------------------------------------------|
| Subcategory: Downlight                          |
| PHYSICAL                                        |
| Shape: Square                                   |
| Diameter (mm): 95                               |
| Diameter (in): 3 <sup>3</sup> / <sub>4</sub>    |
| Length (mm): 106                                |
| Length (in): 4 <sup>3</sup> / <sub>16</sub>     |
| Width (mm): 106                                 |
| Width (in): 4 <sup>3</sup> / <sub>16</sub>      |
| Height (mm): 134                                |
| Height (in): 5 1/4                              |
| Ceiling Thickness (mm): 10 / 12.5 / 15 / 25     |
| Ceiling Thickness (in): 3/8 or 1/2 or 9/16 or 1 |
| Min. Recessing Depth (mm): 150                  |
| Min. Recessing Depth (in): 5 1/8                |
| Light Distribution: Adjustable / Downlight      |
| Weight (kg): 0.657                              |
| Weight (lhs): 1.45                              |

| Mounting Type: Trimless  Mounting Location: Ceiling  Subcategory: Downlight  PHYSICAL  Shape: Square  Diameter (mm): 95  Diameter (in): 3 ¾  Length (mm): 106  Length (in): 4 ¾  Length (in): 4 |
|-------------------------------------------------------------------------------------------------------------------------------------------------------------------------------------------------------------------------------------------------------------------------------------------------------------------------------------------------------------------------------------------------------------------------------------------------------------------------------------------------------------------------------------------------------------------------------------------------------------------------------------------------------------------------------------------------------------------------------------------------------------------------------------------------------------------------------------------------------------------------------------------------------------------------------------------------------------------------------------------------------------------------------------------------------------------------------------------------------------------------------------------------------------------------------------------------------------------------------------------------------------------------------------------------------------------------------------------------------------------------------------------------------------------------------------------------------------------------------------------------------------------------------------------------------------------------------------------------------------------------------------------------------------------------------------------------------------------------------------------------------------------------------------------------------------------------------------------------------------------------------------------------------------------------------------------------------------------------------------------------------------------------------------------------------------------------------------------------------------------------------|
| Subcategory: Downlight  PHYSICAL  Shape: Square  Diameter (mm): 95  Diameter (in): 3 <sup>3</sup> / <sub>4</sub> Length (mm): 106                                                                                                                                                                                                                                                                                                                                                                                                                                                                                                                                                                                                                                                                                                                                                                                                                                                                                                                                                                                                                                                                                                                                                                                                                                                                                                                                                                                                                                                                                                                                                                                                                                                                                                                                                                                                                                                                                                                                                                                             |
| PHYSICAL Shape: Square Diameter (mm): 95 Diameter (in): 3 ¾ Length (mm): 106                                                                                                                                                                                                                                                                                                                                                                                                                                                                                                                                                                                                                                                                                                                                                                                                                                                                                                                                                                                                                                                                                                                                                                                                                                                                                                                                                                                                                                                                                                                                                                                                                                                                                                                                                                                                                                                                                                                                                                                                                                                  |
| Shape: Square Diameter (mm): 95 Diameter (in): 3 ¾ Length (mm): 106                                                                                                                                                                                                                                                                                                                                                                                                                                                                                                                                                                                                                                                                                                                                                                                                                                                                                                                                                                                                                                                                                                                                                                                                                                                                                                                                                                                                                                                                                                                                                                                                                                                                                                                                                                                                                                                                                                                                                                                                                                                           |
| Diameter (mm): 95 Diameter (in): 3 ¾ Length (mm): 106                                                                                                                                                                                                                                                                                                                                                                                                                                                                                                                                                                                                                                                                                                                                                                                                                                                                                                                                                                                                                                                                                                                                                                                                                                                                                                                                                                                                                                                                                                                                                                                                                                                                                                                                                                                                                                                                                                                                                                                                                                                                         |
| Diameter (in): 3 <sup>3</sup> / <sub>4</sub> Length (mm): 106                                                                                                                                                                                                                                                                                                                                                                                                                                                                                                                                                                                                                                                                                                                                                                                                                                                                                                                                                                                                                                                                                                                                                                                                                                                                                                                                                                                                                                                                                                                                                                                                                                                                                                                                                                                                                                                                                                                                                                                                                                                                 |
| Length (mm): 106                                                                                                                                                                                                                                                                                                                                                                                                                                                                                                                                                                                                                                                                                                                                                                                                                                                                                                                                                                                                                                                                                                                                                                                                                                                                                                                                                                                                                                                                                                                                                                                                                                                                                                                                                                                                                                                                                                                                                                                                                                                                                                              |
|                                                                                                                                                                                                                                                                                                                                                                                                                                                                                                                                                                                                                                                                                                                                                                                                                                                                                                                                                                                                                                                                                                                                                                                                                                                                                                                                                                                                                                                                                                                                                                                                                                                                                                                                                                                                                                                                                                                                                                                                                                                                                                                               |
| Length (in): 4 <sup>3</sup> / <sub>16</sub>                                                                                                                                                                                                                                                                                                                                                                                                                                                                                                                                                                                                                                                                                                                                                                                                                                                                                                                                                                                                                                                                                                                                                                                                                                                                                                                                                                                                                                                                                                                                                                                                                                                                                                                                                                                                                                                                                                                                                                                                                                                                                   |
|                                                                                                                                                                                                                                                                                                                                                                                                                                                                                                                                                                                                                                                                                                                                                                                                                                                                                                                                                                                                                                                                                                                                                                                                                                                                                                                                                                                                                                                                                                                                                                                                                                                                                                                                                                                                                                                                                                                                                                                                                                                                                                                               |
| Width (mm): 106                                                                                                                                                                                                                                                                                                                                                                                                                                                                                                                                                                                                                                                                                                                                                                                                                                                                                                                                                                                                                                                                                                                                                                                                                                                                                                                                                                                                                                                                                                                                                                                                                                                                                                                                                                                                                                                                                                                                                                                                                                                                                                               |
| Width (in): 4 <sup>3</sup> / <sub>16</sub>                                                                                                                                                                                                                                                                                                                                                                                                                                                                                                                                                                                                                                                                                                                                                                                                                                                                                                                                                                                                                                                                                                                                                                                                                                                                                                                                                                                                                                                                                                                                                                                                                                                                                                                                                                                                                                                                                                                                                                                                                                                                                    |
| Height (mm): 134                                                                                                                                                                                                                                                                                                                                                                                                                                                                                                                                                                                                                                                                                                                                                                                                                                                                                                                                                                                                                                                                                                                                                                                                                                                                                                                                                                                                                                                                                                                                                                                                                                                                                                                                                                                                                                                                                                                                                                                                                                                                                                              |
| Height (in): 5 1/4                                                                                                                                                                                                                                                                                                                                                                                                                                                                                                                                                                                                                                                                                                                                                                                                                                                                                                                                                                                                                                                                                                                                                                                                                                                                                                                                                                                                                                                                                                                                                                                                                                                                                                                                                                                                                                                                                                                                                                                                                                                                                                            |
| Ceiling Thickness (mm): 10 / 12.5 / 15 / 25                                                                                                                                                                                                                                                                                                                                                                                                                                                                                                                                                                                                                                                                                                                                                                                                                                                                                                                                                                                                                                                                                                                                                                                                                                                                                                                                                                                                                                                                                                                                                                                                                                                                                                                                                                                                                                                                                                                                                                                                                                                                                   |
| Ceiling Thickness (in): 3/8 or 1/2 or 9/16 or 1                                                                                                                                                                                                                                                                                                                                                                                                                                                                                                                                                                                                                                                                                                                                                                                                                                                                                                                                                                                                                                                                                                                                                                                                                                                                                                                                                                                                                                                                                                                                                                                                                                                                                                                                                                                                                                                                                                                                                                                                                                                                               |
| Min. Recessing Depth (mm): 150                                                                                                                                                                                                                                                                                                                                                                                                                                                                                                                                                                                                                                                                                                                                                                                                                                                                                                                                                                                                                                                                                                                                                                                                                                                                                                                                                                                                                                                                                                                                                                                                                                                                                                                                                                                                                                                                                                                                                                                                                                                                                                |
| Min. Recessing Depth (in): 5 1/8                                                                                                                                                                                                                                                                                                                                                                                                                                                                                                                                                                                                                                                                                                                                                                                                                                                                                                                                                                                                                                                                                                                                                                                                                                                                                                                                                                                                                                                                                                                                                                                                                                                                                                                                                                                                                                                                                                                                                                                                                                                                                              |
| Light Distribution: Adjustable / Downlight                                                                                                                                                                                                                                                                                                                                                                                                                                                                                                                                                                                                                                                                                                                                                                                                                                                                                                                                                                                                                                                                                                                                                                                                                                                                                                                                                                                                                                                                                                                                                                                                                                                                                                                                                                                                                                                                                                                                                                                                                                                                                    |
| Weight (kg): 0.655                                                                                                                                                                                                                                                                                                                                                                                                                                                                                                                                                                                                                                                                                                                                                                                                                                                                                                                                                                                                                                                                                                                                                                                                                                                                                                                                                                                                                                                                                                                                                                                                                                                                                                                                                                                                                                                                                                                                                                                                                                                                                                            |
| Weight (lbs): 1.44                                                                                                                                                                                                                                                                                                                                                                                                                                                                                                                                                                                                                                                                                                                                                                                                                                                                                                                                                                                                                                                                                                                                                                                                                                                                                                                                                                                                                                                                                                                                                                                                                                                                                                                                                                                                                                                                                                                                                                                                                                                                                                            |
| Fixture Finish: SSR / BKV / CWI / CRY / HAB / LAG / UFT / ITA / RUA / RUR /                                                                                                                                                                                                                                                                                                                                                                                                                                                                                                                                                                                                                                                                                                                                                                                                                                                                                                                                                                                                                                                                                                                                                                                                                                                                                                                                                                                                                                                                                                                                                                                                                                                                                                                                                                                                                                                                                                                                                                                                                                                   |