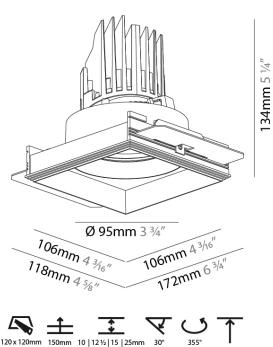

| GENERAL                             |
|-------------------------------------|
| Series: Bioniq                      |
| Subseries: Bioniq Square Adjustable |
| Brand: Prolicht                     |
| Division: Architectural             |
| Mounting Type: Trimless             |
| Mounting Location: Ceiling          |
| Subcategory: Downlight              |
|                                     |

| Mounting Location: Ceiting                      |
|-------------------------------------------------|
| Subcategory: Downlight                          |
| PHYSICAL                                        |
| Shape: Square                                   |
| Diameter (mm): 95                               |
| Diameter (in): 3 <sup>3</sup> / <sub>4</sub>    |
| Length (mm): 106                                |
| Length (in): 4 <sup>3</sup> / <sub>16</sub>     |
| Width (mm): 106                                 |
| Width (in): 4 <sup>3</sup> / <sub>16</sub>      |
| Height (mm): 134                                |
| Height (in): 5 1/4                              |
| Ceiling Thickness (mm): 10 / 12.5 / 15 / 25     |
| Ceiling Thickness (in): 3/8 or 1/2 or 9/16 or 1 |
| Min. Recessing Depth (mm): 150                  |
| Min. Recessing Depth (in): 5 1/8                |
| Light Distribution: Adjustable / Downlight      |
| Weight (kg): 0.657                              |
| Weight (lhs): 1.45                              |

Weight (lbs): 1.45 Fixture Finish: SSR / BKV / CWI / CRY / HAB / LAG / UFT / ITA / RUA / RUR / MIC / FTG / MYG / TWT / LOD / PUS / FRO / FUP / KIA / POP / BLS / SPG / MEY / GOH / GUM / CHC / COM / ABZ / JAG / OBR / MOS / ROR

Fixture Material: Aluminum Die Cast

Cut-out Measurements: 120mm / 4 3/4" x 120mm / 4 3/4"

Upon Request: Unique Ceiling Thickness

Lamp Type: LED (Zhaga Standard) Input Wattage (W): 13.2 (2700K) / 16.5 Total Output Wattage (W): 12 (2700K) / 15 Dimming: Tri-Mode (Non-Dimming and Phase Dimming (120Vac only)