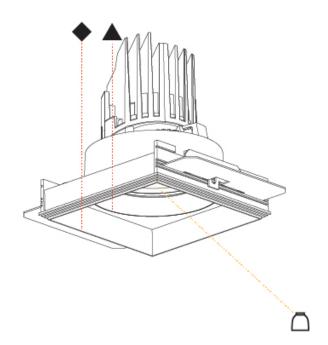

2. To build a manual product code on this datasheet choose from the options listed below in blue font and add the suffix to the base model #

| GENERAL                             |
|-------------------------------------|
| Series: Bioniq                      |
| Subseries: Bioniq Square Adjustable |
| Brand: Prolicht                     |
| Division: Architectural             |
| Mounting Type: Trimless             |
| Mounting Location: Ceiling          |
| Subcategory: Downlight              |
|                                     |

| Mounting Type: Trimless  Mounting Location: Ceiling  Subcategory: Downlight  PHYSICAL  Shape: Square  Diameter (mm): 95  Diameter (in): 3 ¾  Length (mm): 106  Length (in): 4 ¾  Length (in): 4 |
|-------------------------------------------------------------------------------------------------------------------------------------------------------------------------------------------------------------------------------------------------------------------------------------------------------------------------------------------------------------------------------------------------------------------------------------------------------------------------------------------------------------------------------------------------------------------------------------------------------------------------------------------------------------------------------------------------------------------------------------------------------------------------------------------------------------------------------------------------------------------------------------------------------------------------------------------------------------------------------------------------------------------------------------------------------------------------------------------------------------------------------------------------------------------------------------------------------------------------------------------------------------------------------------------------------------------------------------------------------------------------------------------------------------------------------------------------------------------------------------------------------------------------------------------------------------------------------------------------------------------------------------------------------------------------------------------------------------------------------------------------------------------------------------------------------------------------------------------------------------------------------------------------------------------------------------------------------------------------------------------------------------------------------------------------------------------------------------------------------------------------------|
| Subcategory: Downlight  PHYSICAL  Shape: Square  Diameter (mm): 95  Diameter (in): 3 <sup>3</sup> / <sub>4</sub> Length (mm): 106                                                                                                                                                                                                                                                                                                                                                                                                                                                                                                                                                                                                                                                                                                                                                                                                                                                                                                                                                                                                                                                                                                                                                                                                                                                                                                                                                                                                                                                                                                                                                                                                                                                                                                                                                                                                                                                                                                                                                                                             |
| PHYSICAL Shape: Square Diameter (mm): 95 Diameter (in): 3 ¾ Length (mm): 106                                                                                                                                                                                                                                                                                                                                                                                                                                                                                                                                                                                                                                                                                                                                                                                                                                                                                                                                                                                                                                                                                                                                                                                                                                                                                                                                                                                                                                                                                                                                                                                                                                                                                                                                                                                                                                                                                                                                                                                                                                                  |
| Shape: Square Diameter (mm): 95 Diameter (in): 3 ¾ Length (mm): 106                                                                                                                                                                                                                                                                                                                                                                                                                                                                                                                                                                                                                                                                                                                                                                                                                                                                                                                                                                                                                                                                                                                                                                                                                                                                                                                                                                                                                                                                                                                                                                                                                                                                                                                                                                                                                                                                                                                                                                                                                                                           |
| Diameter (mm): 95 Diameter (in): 3 ¾ Length (mm): 106                                                                                                                                                                                                                                                                                                                                                                                                                                                                                                                                                                                                                                                                                                                                                                                                                                                                                                                                                                                                                                                                                                                                                                                                                                                                                                                                                                                                                                                                                                                                                                                                                                                                                                                                                                                                                                                                                                                                                                                                                                                                         |
| Diameter (in): 3 <sup>3</sup> / <sub>4</sub> Length (mm): 106                                                                                                                                                                                                                                                                                                                                                                                                                                                                                                                                                                                                                                                                                                                                                                                                                                                                                                                                                                                                                                                                                                                                                                                                                                                                                                                                                                                                                                                                                                                                                                                                                                                                                                                                                                                                                                                                                                                                                                                                                                                                 |
| Length (mm): 106                                                                                                                                                                                                                                                                                                                                                                                                                                                                                                                                                                                                                                                                                                                                                                                                                                                                                                                                                                                                                                                                                                                                                                                                                                                                                                                                                                                                                                                                                                                                                                                                                                                                                                                                                                                                                                                                                                                                                                                                                                                                                                              |
|                                                                                                                                                                                                                                                                                                                                                                                                                                                                                                                                                                                                                                                                                                                                                                                                                                                                                                                                                                                                                                                                                                                                                                                                                                                                                                                                                                                                                                                                                                                                                                                                                                                                                                                                                                                                                                                                                                                                                                                                                                                                                                                               |
| Length (in): 4 <sup>3</sup> / <sub>16</sub>                                                                                                                                                                                                                                                                                                                                                                                                                                                                                                                                                                                                                                                                                                                                                                                                                                                                                                                                                                                                                                                                                                                                                                                                                                                                                                                                                                                                                                                                                                                                                                                                                                                                                                                                                                                                                                                                                                                                                                                                                                                                                   |
|                                                                                                                                                                                                                                                                                                                                                                                                                                                                                                                                                                                                                                                                                                                                                                                                                                                                                                                                                                                                                                                                                                                                                                                                                                                                                                                                                                                                                                                                                                                                                                                                                                                                                                                                                                                                                                                                                                                                                                                                                                                                                                                               |
| Width (mm): 106                                                                                                                                                                                                                                                                                                                                                                                                                                                                                                                                                                                                                                                                                                                                                                                                                                                                                                                                                                                                                                                                                                                                                                                                                                                                                                                                                                                                                                                                                                                                                                                                                                                                                                                                                                                                                                                                                                                                                                                                                                                                                                               |
| Width (in): 4 <sup>3</sup> / <sub>16</sub>                                                                                                                                                                                                                                                                                                                                                                                                                                                                                                                                                                                                                                                                                                                                                                                                                                                                                                                                                                                                                                                                                                                                                                                                                                                                                                                                                                                                                                                                                                                                                                                                                                                                                                                                                                                                                                                                                                                                                                                                                                                                                    |
| Height (mm): 134                                                                                                                                                                                                                                                                                                                                                                                                                                                                                                                                                                                                                                                                                                                                                                                                                                                                                                                                                                                                                                                                                                                                                                                                                                                                                                                                                                                                                                                                                                                                                                                                                                                                                                                                                                                                                                                                                                                                                                                                                                                                                                              |
| Height (in): 5 1/4                                                                                                                                                                                                                                                                                                                                                                                                                                                                                                                                                                                                                                                                                                                                                                                                                                                                                                                                                                                                                                                                                                                                                                                                                                                                                                                                                                                                                                                                                                                                                                                                                                                                                                                                                                                                                                                                                                                                                                                                                                                                                                            |
| Ceiling Thickness (mm): 10 / 12.5 / 15 / 25                                                                                                                                                                                                                                                                                                                                                                                                                                                                                                                                                                                                                                                                                                                                                                                                                                                                                                                                                                                                                                                                                                                                                                                                                                                                                                                                                                                                                                                                                                                                                                                                                                                                                                                                                                                                                                                                                                                                                                                                                                                                                   |
| Ceiling Thickness (in): 3/8 or 1/2 or 9/16 or 1                                                                                                                                                                                                                                                                                                                                                                                                                                                                                                                                                                                                                                                                                                                                                                                                                                                                                                                                                                                                                                                                                                                                                                                                                                                                                                                                                                                                                                                                                                                                                                                                                                                                                                                                                                                                                                                                                                                                                                                                                                                                               |
| Min. Recessing Depth (mm): 150                                                                                                                                                                                                                                                                                                                                                                                                                                                                                                                                                                                                                                                                                                                                                                                                                                                                                                                                                                                                                                                                                                                                                                                                                                                                                                                                                                                                                                                                                                                                                                                                                                                                                                                                                                                                                                                                                                                                                                                                                                                                                                |
| Min. Recessing Depth (in): 5 1/8                                                                                                                                                                                                                                                                                                                                                                                                                                                                                                                                                                                                                                                                                                                                                                                                                                                                                                                                                                                                                                                                                                                                                                                                                                                                                                                                                                                                                                                                                                                                                                                                                                                                                                                                                                                                                                                                                                                                                                                                                                                                                              |
| Light Distribution: Adjustable / Downlight                                                                                                                                                                                                                                                                                                                                                                                                                                                                                                                                                                                                                                                                                                                                                                                                                                                                                                                                                                                                                                                                                                                                                                                                                                                                                                                                                                                                                                                                                                                                                                                                                                                                                                                                                                                                                                                                                                                                                                                                                                                                                    |
| Weight (kg): 0.655                                                                                                                                                                                                                                                                                                                                                                                                                                                                                                                                                                                                                                                                                                                                                                                                                                                                                                                                                                                                                                                                                                                                                                                                                                                                                                                                                                                                                                                                                                                                                                                                                                                                                                                                                                                                                                                                                                                                                                                                                                                                                                            |
| Weight (lbs): 1.44                                                                                                                                                                                                                                                                                                                                                                                                                                                                                                                                                                                                                                                                                                                                                                                                                                                                                                                                                                                                                                                                                                                                                                                                                                                                                                                                                                                                                                                                                                                                                                                                                                                                                                                                                                                                                                                                                                                                                                                                                                                                                                            |
| Fixture Finish: SSR / BKV / CWI / CRY / HAB / LAG / UFT / ITA / RUA / RUR /                                                                                                                                                                                                                                                                                                                                                                                                                                                                                                                                                                                                                                                                                                                                                                                                                                                                                                                                                                                                                                                                                                                                                                                                                                                                                                                                                                                                                                                                                                                                                                                                                                                                                                                                                                                                                                                                                                                                                                                                                                                   |