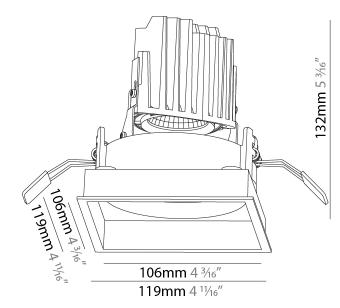

| Mounting Location: Ceiting                      |
|-------------------------------------------------|
| Subcategory: Downlight                          |
| PHYSICAL                                        |
| Shape: Square                                   |
| Diameter (mm): 95                               |
| Diameter (in): 3 <sup>3</sup> / <sub>4</sub>    |
| Length (mm): 106                                |
| Length (in): 4 <sup>3</sup> / <sub>16</sub>     |
| Width (mm): 106                                 |
| Width (in): 4 <sup>3</sup> / <sub>16</sub>      |
| Height (mm): 134                                |
| Height (in): 5 1/4                              |
| Ceiling Thickness (mm): 10 / 12.5 / 15 / 25     |
| Ceiling Thickness (in): 3/8 or 1/2 or 9/16 or 1 |
| Min. Recessing Depth (mm): 150                  |
| Min. Recessing Depth (in): 5 1/8                |
| Light Distribution: Adjustable / Downlight      |
| Weight (kg): 0.657                              |
| Weight (lhs): 1.45                              |

Fixture Material: Aluminum Die Cast

Cut-out Measurements: 120mm / 4 3/4" x 120mm / 4 3/4"

Upon Request: Unique Ceiling Thickness

Lamp Type: LED (Zhaga Standard) Input Wattage (W): 13.2 (2700K) / 16.5 Total Output Wattage (W): 12 (2700K) / 15 Dimming: Tri-Mode (Non-Dimming and Phase Dimming (120Vac only)